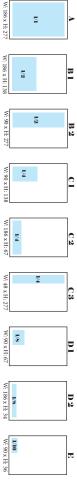

### **Advertising Contract**

| Company name                                                                                                                                                                          |                                                                       |                                    |                                                                                                                                                                                                                          |                                          |
|---------------------------------------------------------------------------------------------------------------------------------------------------------------------------------------|-----------------------------------------------------------------------|------------------------------------|--------------------------------------------------------------------------------------------------------------------------------------------------------------------------------------------------------------------------|------------------------------------------|
| Address                                                                                                                                                                               |                                                                       |                                    |                                                                                                                                                                                                                          |                                          |
| Email                                                                                                                                                                                 |                                                                       | Tel                                |                                                                                                                                                                                                                          |                                          |
| Name of representative                                                                                                                                                                |                                                                       |                                    |                                                                                                                                                                                                                          |                                          |
| Title                                                                                                                                                                                 | -                                                                     |                                    |                                                                                                                                                                                                                          |                                          |
| Ad size and placement<br>20% discount on sizes 1/8th to one full page on contracts for 4 issues                                                                                       | ement<br>o one full page on contracts J                               | or 4 issues.                       | In the Digital <i>Courier</i> , ads 1/16th of a page and larger are linked to your company website.                                                                                                                      | 5th of a page and larger are<br>te.      |
|                                                                                                                                                                                       | 1 publication                                                         | 4 publications                     | Publication dates: Su                                                                                                                                                                                                    | Submit new artwork by:                   |
| A: Outisde back cover                                                                                                                                                                 | CHF 1,300                                                             | CHF 4,160                          | Spring: March-April-May                                                                                                                                                                                                  | February 15                              |
| A: Inside covers                                                                                                                                                                      | CHF 1,200                                                             | CHF 3,840                          | Summer: June-July-August                                                                                                                                                                                                 | May 15                                   |
| A: Full page                                                                                                                                                                          | CHF 1,100                                                             | CHF 3,520                          | Fall: September-October-Novmeber Holidav-Winter: December-Ianuary-February                                                                                                                                               | er August 15<br>urv-Februarv November 15 |
| B1/B2: 1/2 page                                                                                                                                                                       | CHF 650                                                               | CHF 2,080                          |                                                                                                                                                                                                                          |                                          |
| C1/C2/C3: 1/4 page                                                                                                                                                                    | CHF 400                                                               | CHF 1,280                          | Issues will come out within the first 14 days of the first publication month.                                                                                                                                            | hrst 14 days of the hrst                 |
| D1/D2: 1/8 page                                                                                                                                                                       | CHF 230                                                               |                                    | ane Comitor is more prome publication issued a times a year                                                                                                                                                              | anon issued a tunics a year.             |
| ,                                                                                                                                                                                     |                                                                       |                                    |                                                                                                                                                                                                                          |                                          |
| Petites Annonces: CHF 40: 5 lines (50 words approx). Each additional line CHF 5.                                                                                                      | F 40: 5 lines (50 words approx                                        | ). Each additional line (          | CHF5.                                                                                                                                                                                                                    |                                          |
| Placement (include dates) in the following issues:                                                                                                                                    | following issues:                                                     |                                    |                                                                                                                                                                                                                          |                                          |
| Payment method:                                                                                                                                                                       |                                                                       | Signature of client:               |                                                                                                                                                                                                                          |                                          |
| Signature of AIWC rep:                                                                                                                                                                |                                                                       |                                    |                                                                                                                                                                                                                          |                                          |
| General Conditions  1. Payment due net 30 days from publication. After, 8% interest will be charged.  2. Clients who use agents or other 3rd parties are responsible for their costs. | n publication. After, 8% interes<br>r 3rd parties are responsible for | t will be charged.<br>their costs. |                                                                                                                                                                                                                          |                                          |
| 4. Artwork must be 300 pixels per square inch.                                                                                                                                        | r square inch.                                                        | -                                  | -                                                                                                                                                                                                                        | -                                        |
| <ol><li>For contracts of more than one placement, we we<br/>the appropriate submission date mentioned above.</li></ol>                                                                | e placement, we will automatic:<br>mentioned above.                   | ally use the same ad unle          | <ol><li>For contracts of more than one placement, we will automatically use the same ad unless we are notified in advance and new artwork is submitted by<br/>the appropriate submission date mentioned above.</li></ol> | new artwork is submitted by              |
| A BI                                                                                                                                                                                  | B2 C1                                                                 | C2                                 | C3 D1                                                                                                                                                                                                                    | D2 E                                     |
| 2                                                                                                                                                                                     | 1/2                                                                   | _                                  | D.4                                                                                                                                                                                                                      |                                          |
| W: 186 x H: 277 W: 186 x H: 138                                                                                                                                                       | W: 90 x H: 277 W: 90 x H: 138                                         | W: 186 x H: 67                     | W: 48 x H: 277 W: 90 x H: 67 V                                                                                                                                                                                           | 1/8 1/16 W: 186 x H: 34 W: 90 x H: 36    |